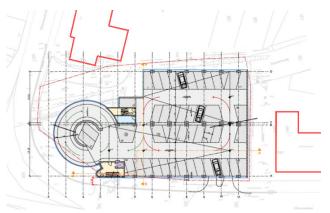

rs. Now that a hotel is also to be added, a practicable solution was required.

On a plot of land that is very challenging in every respect, a new multi-storey car park with 278 parking spaces was planned and put into operation in June 2021.

It is a single-Each level of the car park is reached using a curved ramp fronting the street. The construction method, is the tried-and-tested AMP vaulted-ceiling system, in which, despite a floor height of only 2.65 m, a generous head height of 2.50 m and even under beams a head clearance of 2.35 m could still be implemented.

As usual with AMP garages, traffic moves in one-way traffic. The parking spaces are 2.50 m wide and placed at a user-friendly angle.



Souteast Elevation (Foto: Levin Liebmann)



Southwest Elevation (Photo:: Levin Liebmann)



Typical Floor Plan



Parking level (Photo Levin Liebmann)

#### Client

Emser Therme GmbH

Planning services AMP

General planning

### General Contractor:

Deurer GmbH & Co. KG

### Car Park Information:

Number of spaces:

Parking space width:

Total gross floor area:

Building cost net:

Opening: 2021

277 2,50 m 9.535 m² 7.300.000 € June