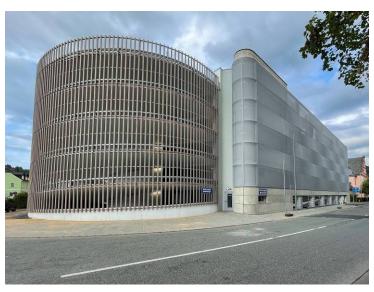

On a plot of land that is very challenging in every respect, a new multi-storey car park with 278 parking spaces was planned and put into operation in June 2021.

It is a single-Each level of the car park is reached using a curved ramp fronting the street. The construction method, is the tried-and-tested AMP vaulted-ceiling system, in which, despite a floor height of only 2.65 m, a generous head height of 2.50 m and even under beams a head clearance of 2.35 m could still be implemented.

As usual with AMP garages, traffic moves in one-way traffic. The parking spaces are 2.50 m wide and placed at a user-friendly angle.

Souteast Elevation (Foto: Levin Liebmann)

Southwest Elevation (Photo:: Levin Liebmann)