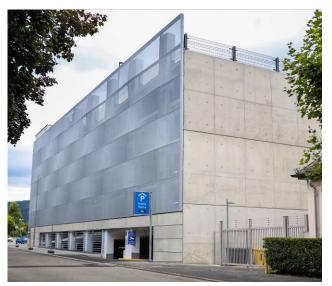

As usual with AMP garages, traffic moves in one-way traffic. The parking spaces are 2.50 m wide and placed at a user-friendly angle.

Souteast Elevation (Foto: Levin Liebmann)

Southwest Elevation (Photo:: Levin Liebmann)