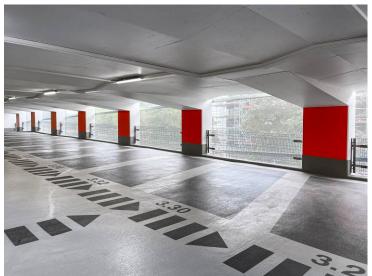

As usual with AMP garages, traffic moves in one-way traffic. The parking spaces are 2.50 m wide and placed at a user-friendly angle.

Souteast Elevation (Foto: Levin Liebmann)

Southwest Elevation (Photo:: Levin Liebmann)

Typical Floor Plan

Parking level (Photo Levin Liebmann)