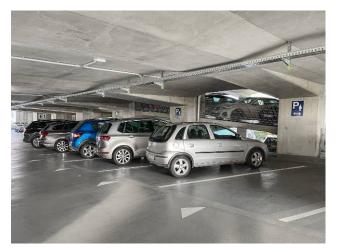

With its 6 parking levels, it offers space for 274 vehicles. The individual parking levels are accessed via a curved ramp. The car parking spaces are 2.50 m wide, with an angle of 70°.

The difficult soil conditions made an elaborate Bore piling foundation necessary.

On the roof there is a photovoltaic system with an output of 98 KW, allowing a total of 8 charging points for electric vehicles.

Internal view (Photo: Levin Liebmann)

View of Car Park (Photo: Levin Liebmann)