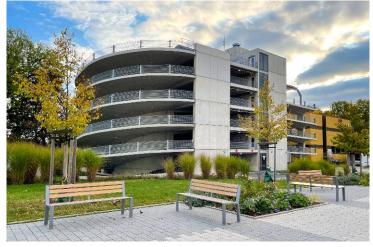

On the roof there is a photovoltaic system with an output of 98 KW, allowing a total of 8 charging points for electric vehicles.

Internal view (Photo: Levin Liebmann)

View of Car Park (Photo: Levin Liebmann)

North Elevation (Photo: Levin Liebmann)

Car Park Information:Number of spaces:274Parking space width:2,50 mTotal gross floor area:9.309 m²Building cost net:5.514.000 €Opening:August 2021