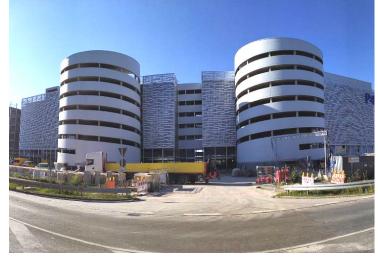

The Car Park has 8 parking levels and offers space for 3,611 vehicles. The individual parking levels are accessed via two curved ramps. The ramps were built using in-situ concrete with asphalt covering in order to minimize future maintenance.

Northwest Elevation (Photo: AMP)