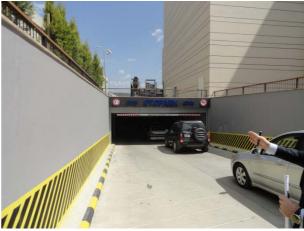

#### Specifications:

Number of parking places: 1.500 Bay width: 2,40 m 90° Parking angle: Structural grid: 8,00 m / 8,00 m Start of construction: 2010 2012 Opening:

Floor plan of 1st basement

Car park entrance