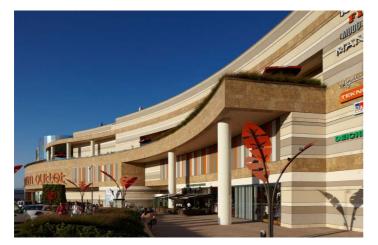

# **Optimum Outlet Izmir/Turkey**

Entrance area of the Outlet Centre

2-storey, 12-aisle underground car park with floor-high straight ramps. The entire car park is superstructed with a shopping center with approximately 60.000 square meters of rentable area in 162 shops, cafés and restaurants.