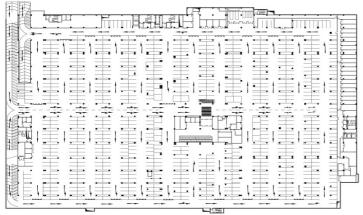

#### Specifications:

Number of parking places: 1.500 Bay width: 2,40 m 90° Parking angle: Structural grid: 8,00 m / 8,00 m Start of construction: 2010 2012 Opening:

Floor plan of 1st basement

Car park entrance