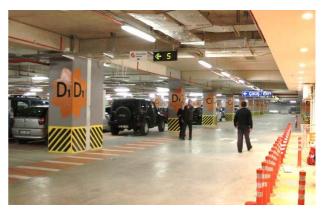

Internet: www.amp-parking.com

D-76135 Karlsruhe

Fax: 0721 / 985 74 - 99

Telefon: 0721 / 985 74 - 0

# **Optimum Outlet Izmir/Turkey**



Entrance area of the Outlet Centre



2-storey, 12-aisle underground car park with floor-high straight ramps. The entire car park is superstructed with a shopping center with approximately 60.000 square meters of rentable area in 162 shops, cafés and restaurants.

#### **Building owner:**

Renaissance Development, Ankara

## Design performance AMP:

Design of the external and internal traffic flow

#### Architect:

5+Design, Hollywood

#### Specifications:

Number of parking places: 1.500 Bay width: 2,40 m 90° Parking angle: Structural grid: 8,00 m / 8,00 m Start of construction: 2010 2012 Opening:





Floor plan of 1st basement



Car park entrance



Main traffic artery



Parking area



Escalator room