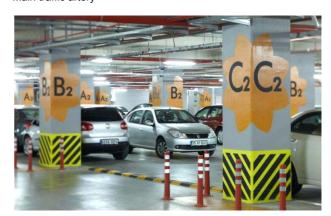

# **Optimum Outlet Izmir/Turkey**

Entrance area of the Outlet Centre

2-storey, 12-aisle underground car park with floor-high straight ramps. The entire car park is superstructed with a shopping center with approximately 60.000 square meters of rentable area in 162 shops, cafés and restaurants.

#### Specifications:

Number of parking places: 1.500 Bay width: 2,40 m 90° Parking angle: Structural grid: 8,00 m / 8,00 m Start of construction: 2010 2012 Opening:

Floor plan of 1st basement

Car park entrance

Main traffic artery

Parking area

Escalator room